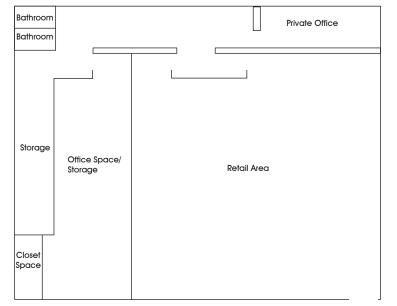

## Multiple Uses, Great Valuel

- √ Doorside parking available
- ✓ Visible from Central Ave
- ✓ Tall ceilings and classic wood flooring
- ✓ Room for retail, storage, and office
- ✓ Retail space can be adapted using sliding partition walls