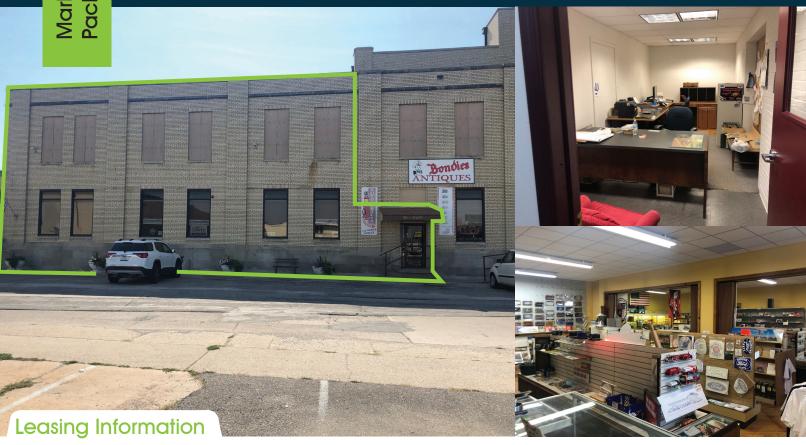

# Old Town Retail/Office Space 449 N Mosley St Wichita, KS 67202

Space Available: 3.315 SF

Lease Rate: \$1,650/Month **Modified Gross** Lease Type:

## Multiple Uses, Great Valuel

- √ Doorside parking available
- ✓ Visible from Central Ave
- ✓ Tall ceilings and classic wood flooring
- ✓ Room for retail, storage, and office
- ✓ Retail space can be adapted using sliding partition walls