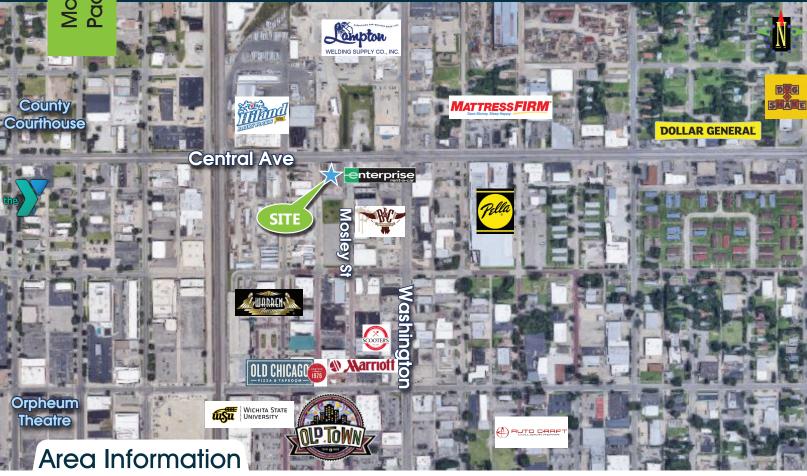

www.InSiteRe.com

Old Town Retail/Office Space
449 N Mosley St Wichita, KS 67202

Area Neighbors: Lampton Welding Supply,
Mattress Firm Warehouse, Pella Windows and
Doors, Enterprise, Hiland Dairy, YMCA,
County Courthouse, Marriot, Wichita State
Downtown, Orpheum Theatre, Old Town
Restaurants and Retai, Autocraft Collision
Repair, Old Chicago, Dollar General, Dog N
Shake, Scooters Coffee, and many more!!